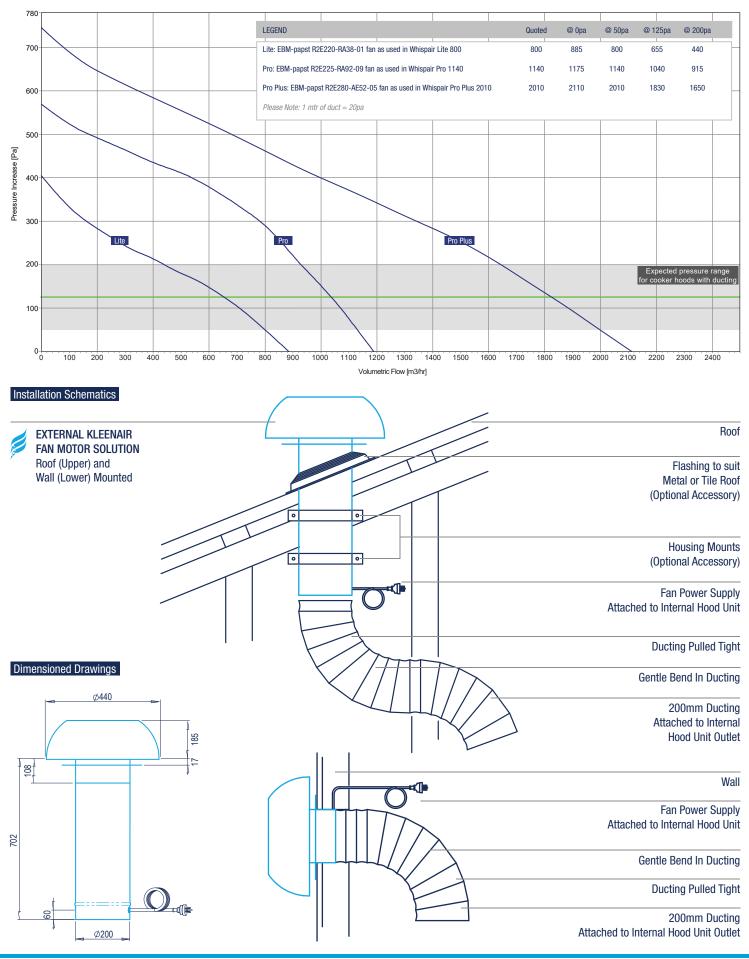

## Performance Charts

## **REMOTE FAN MOTOR - EXTERNAL UNIT**

| Motor Mounting       | External - Through Roof or Wall Mount              |
|----------------------|----------------------------------------------------|
| Extraction Levels    | Model: EL.800                                      |
| Available            | Lite - 800 m³/hr (222 L/s @ 50pa)                  |
|                      | Model: EP.1140                                     |
|                      | Pro - 1140 m <sup>3</sup> /hr (317 L/s @ 50pa)     |
|                      | Model: EPP.2010                                    |
|                      | Pro Plus - 2010 m³/hr (558L/s @ 50pa)              |
| Finish               | High Grade Galvanised Steel with                   |
|                      | Powder Coated Finish - Colour: Shale Grey          |
| Ducting              | 200mm Acoustic (PVC Coated) Flexi Ducting          |
|                      | Five (5) Metre Length Supplied                     |
| Duct Clamps          | Dia. 200mm (Stainless Steel) - 2X Units Supplied   |
| Fan Power Supply     | Cable Length: Three (3) Metres                     |
| Sound Pressure Level | EL.800: 50dB(A)* when operating at 'Boost' speed   |
|                      | EP.1140: 56dB(A)* when operating at 'Boost' speed  |
|                      | EPP.2010: 62dB(A)* when operating at 'Boost' speed |
|                      | * Outside Level @ 1M & System Pressure 50pa        |
|                      |                                                    |