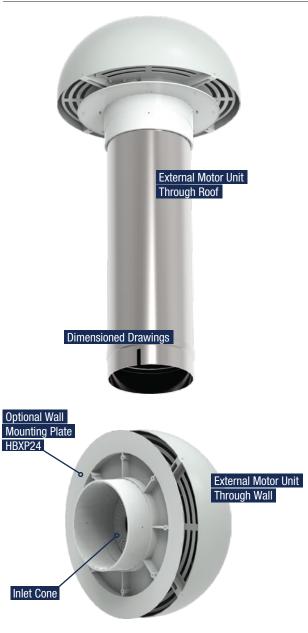

## **REMOTE FAN MOTOR - EXTERNAL UNIT**

| Motor Mounting       | External - Through Roof or Wall Mount              |
|----------------------|----------------------------------------------------|
| Extraction Levels    | Model: EL.800                                      |
| Available            | Lite - 800 m³/hr (222 L/s @ 50pa)                  |
|                      | Model: EP.1140                                     |
|                      | Pro - 1140 m <sup>3</sup> /hr (317 L/s @ 50pa)     |
|                      | Model: EPP.2010                                    |
|                      | Pro Plus - 2010 m³/hr (558L/s @ 50pa)              |
| Finish               | High Grade Galvanised Steel with                   |
|                      | Powder Coated Finish - Colour: Shale Grey          |
| Ducting              | 200mm Acoustic (PVC Coated) Flexi Ducting          |
|                      | Five (5) Metre Length Supplied                     |
| Duct Clamps          | Dia. 200mm (Stainless Steel) - 2X Units Supplied   |
| Fan Power Supply     | Cable Length: Three (3) Metres                     |
| Sound Pressure Level | EL.800: 50dB(A)* when operating at 'Boost' speed   |
|                      | EP.1140: 56dB(A)* when operating at 'Boost' speed  |
|                      | EPP.2010: 62dB(A)* when operating at 'Boost' speed |
|                      | * Outside Level @ 1M & System Pressure 50pa        |
|                      |                                                    |

## **REMOTE FAN MOTOR - EXTERNAL UNIT**