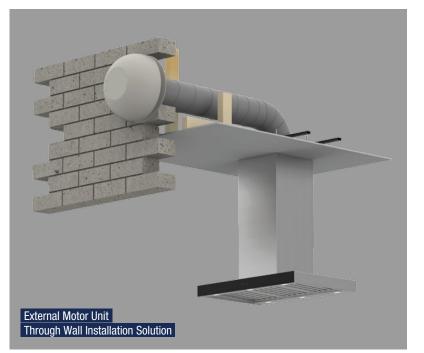

## **REMOTE FAN MOTOR - EXTERNAL UNIT**

| Motor Mounting       | External - Through Roof or Wall Mount              |
|----------------------|----------------------------------------------------|
| Extraction Levels    | Model: EL.800                                      |
| Available            | Lite - 800 m³/hr (222 L/s @ 50pa)                  |
|                      | Model: EP.1140                                     |
|                      | Pro - 1140 m <sup>3</sup> /hr (317 L/s @ 50pa)     |
|                      | Model: EPP.2010                                    |
|                      | Pro Plus - 2010 m³/hr (558L/s @ 50pa)              |
| Finish               | High Grade Galvanised Steel with                   |
|                      | Powder Coated Finish - Colour: Shale Grey          |
| Ducting              | 200mm Acoustic (PVC Coated) Flexi Ducting          |
|                      | Five (5) Metre Length Supplied                     |
| Duct Clamps          | Dia. 200mm (Stainless Steel) - 2X Units Supplied   |
| Fan Power Supply     | Cable Length: Three (3) Metres                     |
| Sound Pressure Level | EL.800: 50dB(A)* when operating at 'Boost' speed   |
|                      | EP.1140: 56dB(A)* when operating at 'Boost' speed  |
|                      | EPP.2010: 62dB(A)* when operating at 'Boost' speed |
|                      | * Outside Level @ 1M & System Pressure 50pa        |
|                      |                                                    |

## **REMOTE FAN MOTOR - EXTERNAL UNIT**