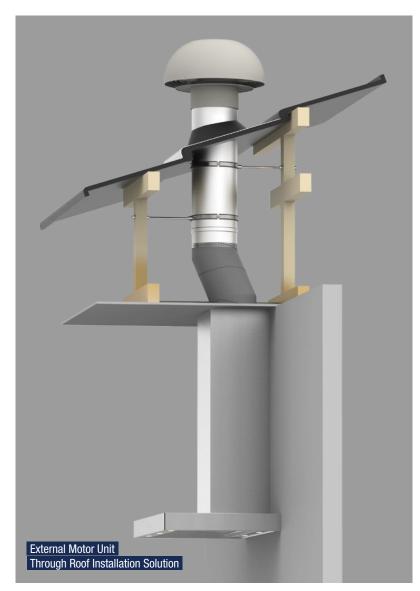

## **REMOTE FAN MOTOR - EXTERNAL UNIT**

| Motor Mounting       | External - Through Roof or Wall Mount              |
|----------------------|----------------------------------------------------|
| Extraction Levels    | Model: EL.800                                      |
| Available            | Lite - 800 m³/hr (222 L/s @ 50pa)                  |
|                      | Model: EP.1140                                     |
|                      | Pro - 1140 m <sup>3</sup> /hr (317 L/s @ 50pa)     |
|                      | Model: EPP.2010                                    |
|                      | Pro Plus - 2010 m³/hr (558L/s @ 50pa)              |
| Finish               | High Grade Galvanised Steel with                   |
|                      | Powder Coated Finish - Colour: Shale Grey          |
| Ducting              | 200mm Acoustic (PVC Coated) Flexi Ducting          |
|                      | Five (5) Metre Length Supplied                     |
| Duct Clamps          | Dia. 200mm (Stainless Steel) - 2X Units Supplied   |
| Fan Power Supply     | Cable Length: Three (3) Metres                     |
| Sound Pressure Level | EL.800: 50dB(A)* when operating at 'Boost' speed   |
|                      | EP.1140: 56dB(A)* when operating at 'Boost' speed  |
|                      | EPP.2010: 62dB(A)* when operating at 'Boost' speed |
|                      | * Outside Level @ 1M & System Pressure 50pa        |
|                      |                                                    |

## **REMOTE FAN MOTOR - EXTERNAL UNIT**