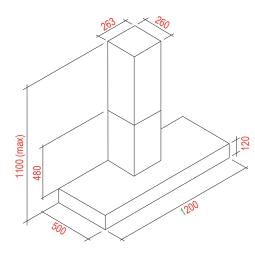

## **Dimensioned Drawing**

## **Product Features**

| Hood Mounting         | Wall Hung                                                                         |
|-----------------------|-----------------------------------------------------------------------------------|
| Motor                 | Remote (External Mounting)                                                        |
| Cooking Coverage      | Suits 90cm - 130cm cooking surfaces                                               |
| Filtration            | Baffle Filters 3x (H-20)                                                          |
| Lighting              | LED 4x (1W)                                                                       |
| Finish                | AISI304 Scotch Brite Stainless Steel                                              |
| Controls              | LED Backlit 4 Button Mastermind 'Soft<br>Touch' Electronic Control                |
| Speed Settings        | 3 Speed + Boost Mode                                                              |
| Timer Functions       | Programmable timer (10min Increments)<br>+ Auto Shut Off After 2Hrs of Inactivity |
| Ducting               | 200mm Acoustic Flexi Ducting<br>Five (5) Meter Length Supplied                    |
| Hood Width            | 1200mm                                                                            |
| Hood Depth            | 500mm                                                                             |
| Hood Height<br>Fascia | 120mm                                                                             |