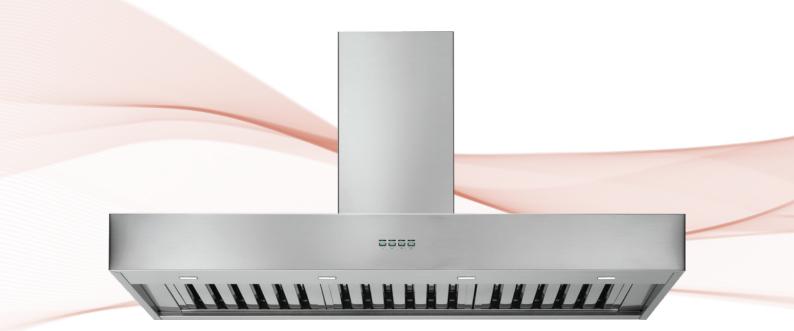

## **Product Features**

| Hood Mounting         | Wall Hung                                                                         |
|-----------------------|-----------------------------------------------------------------------------------|
| Motor                 | Remote (External Mounting)                                                        |
| Cooking Coverage      | Suits 90cm - 130cm cooking surfaces                                               |
| Filtration            | Baffle Filters 3x (H-20)                                                          |
| Lighting              | LED 4x (1W)                                                                       |
| Finish                | AISI304 Scotch Brite Stainless Steel                                              |
| Controls              | LED Backlit 4 Button Mastermind 'Soft<br>Touch' Electronic Control                |
| Speed Settings        | 3 Speed + Boost Mode                                                              |
| Timer Functions       | Programmable timer (10min Increments)<br>+ Auto Shut Off After 2Hrs of Inactivity |
| Ducting               | 200mm Acoustic Flexi Ducting<br>Five (5) Meter Length Supplied                    |
| Hood Width            | 1200mm                                                                            |
| Hood Depth            | 500mm                                                                             |
| Hood Height<br>Fascia | 120mm                                                                             |