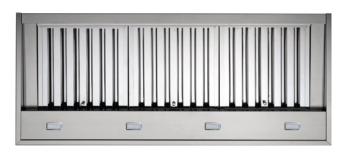

## Filtration Zone

## **Product Features**

| Hood Mounting         | Wall Hung                                                                         |
|-----------------------|-----------------------------------------------------------------------------------|
| Motor                 | Remote (External Mounting)                                                        |
| Cooking Coverage      | Suits 90cm - 130cm cooking surfaces                                               |
| Filtration            | Baffle Filters 3x (H-20)                                                          |
| Lighting              | LED 4x (1W)                                                                       |
| Finish                | AISI304 Scotch Brite Stainless Steel                                              |
| Controls              | LED Backlit 4 Button Mastermind 'Soft<br>Touch' Electronic Control                |
| Speed Settings        | 3 Speed + Boost Mode                                                              |
| Timer Functions       | Programmable timer (10min Increments)<br>+ Auto Shut Off After 2Hrs of Inactivity |
| Ducting               | 200mm Acoustic Flexi Ducting<br>Five (5) Meter Length Supplied                    |
| Hood Width            | 1200mm                                                                            |
| Hood Depth            | 500mm                                                                             |
| Hood Height<br>Fascia | 120mm                                                                             |