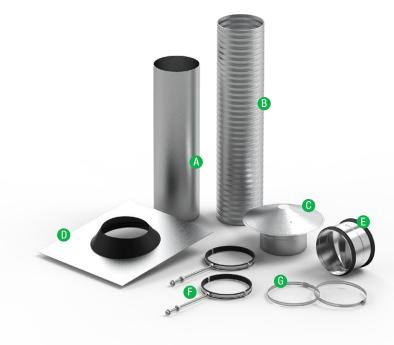

#### X1DK.150TILE / X1DK.200TILE

Tile Roof Ducting Kit to suit dia. 150mm or 200mm Outlet In accordance with AS 1530.8.1.2007 - BAL Rating: 29

#### **Includes**

- A. Rigid Duct Galvanised Steel 675mm Length
- B. Semi Rigid Ducting 3 Mtr Length
- C. Roof Cowl with Ember Mesh Galvanised Steel
- **D.** Silicone Flashing to suit Tile Roof
- E. Back Draft Damper
- F. Rigid Duct Mounts (2x)
- G. Stainless Steel Pipe Clamps (2x)