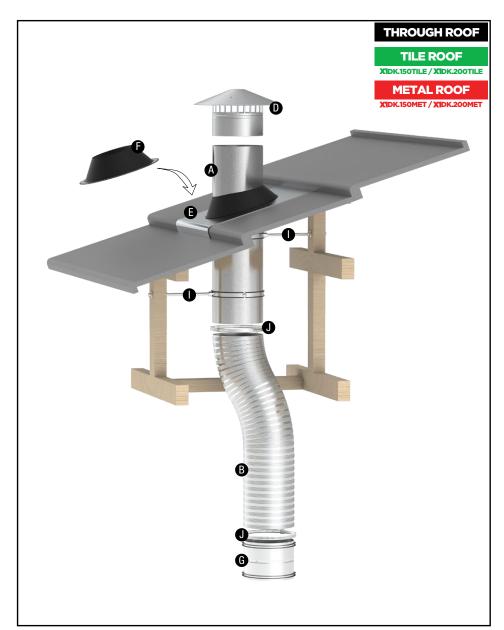

# **Ducting Configurations.**

- A. Rigid Duct Galvanised Steel 675mm Length
- **B.** Semi Rigid Ducting 3 Mtr Length
- C. Semi Rigid Ducting 1.5 Mtr Length
- D. Roof Cowl with Ember Mesh Galvanised Steel
- E. Silicone Flashing to suit Tile Roof
- F. Silicone Flashing to suit Metal Roof
- G. Back Draft Damper
- H. Wall Vent with Ember Mesh White Paint Finish
- I. Rigid Duct Mounts
- J. Stainless Steel Pipe Clamps