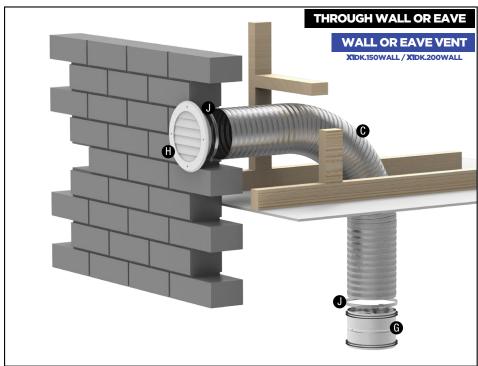

### X1DK.150WALL / X1DK.200WALL

Through Wall Ducting Kit to suit 150mm or 200mm Outlet In accordance with AS 1530.8.1.2007 - BAL Rating: BZ  $\,$ 

# Includes

- A. Semi Rigid Ducting 1.5 Mtr Length
- B. Wall Vent with Ember Mesh White Paint Finish
- C. Back Draft Damper
- D. Stainless Steel Pipe Clamps (2x)