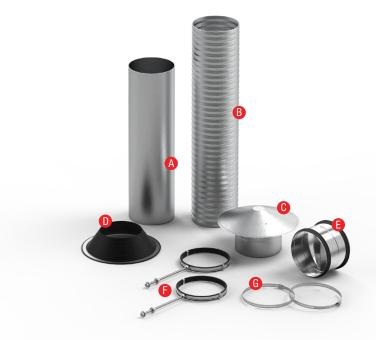

#### X1DK.150MET / X1DK.200MET

Metal Roof Ducting Kit to suit 150mm or 200mm Outlet In accordance with AS 1530.8.1.2007 - BAL Rating: 29

## Includes

- A. Rigid Duct Galvanised Steel 675mm Length
- B. Semi Rigid Ducting 3 Mtr Length
- C. Roof Cowl with Ember Mesh Galvanised Steel
- D. Silicone Flashing to suit Metal Roof
- E. Back Draft Damper
- F. Rigid Duct Mounts (2x)
- G. Stainless Steel Pipe Clamps (2x)