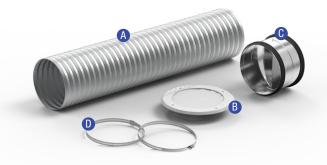

### X1DK.150WALL / X1DK.200WALL

Through Wall Ducting Kit to suit 150mm or 200mm Outlet In accordance with AS 1530.8.1.2007 - BAL Rating: BZ  $\,$ 

# Includes

- A. Semi Rigid Ducting 1.5 Mtr Length
- B. Wall Vent with Ember Mesh White Paint Finish
- C. Back Draft Damper
- D. Stainless Steel Pipe Clamps (2x)